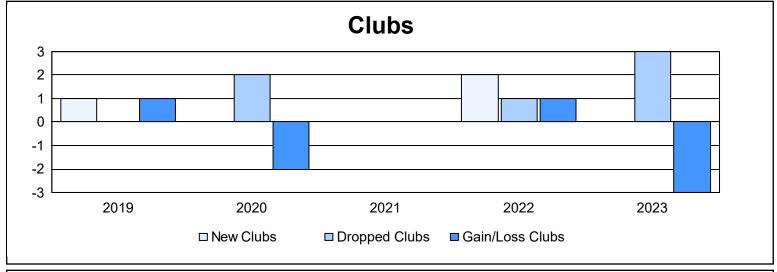

District 12 N As of June 2023 Cumulative

| Year      | New<br>Clubs | Dropped<br>Clubs | Gain/<br>Loss<br>Clubs | New<br>Members | Charter<br>Members | Reinstate<br>Members | Transfer<br>Members | Total<br>Member<br>Added | Total<br>Members<br>Dropped | Gain/<br>Loss<br>Members |
|-----------|--------------|------------------|------------------------|----------------|--------------------|----------------------|---------------------|--------------------------|-----------------------------|--------------------------|
| 2018-2019 | 1            | 0                | 1                      | 112            | 25                 | 2                    | 5                   | 144                      | 132                         | 12                       |
| 2019-2020 | 0            | 2                | -2                     | 62             | 2                  | 3                    | 13                  | 80                       | 193                         | -113                     |
| 2020-2021 | 0            | 0                | 0                      | 83             | 0                  | 3                    | 7                   | 93                       | 120                         | -27                      |
| 2021-2022 | 2            | 1                | 1                      | 88             | 47                 | 5                    | 5                   | 145                      | 146                         | -1                       |
| 2022-2023 | 0            | 3                | -3                     | 84             | 0                  | 3                    | 4                   | 91                       | 133                         | -42                      |
| Average   | 1            | 1                | -1                     | 86             | 15                 | 3                    | 7                   | 111                      | 145                         | -34                      |